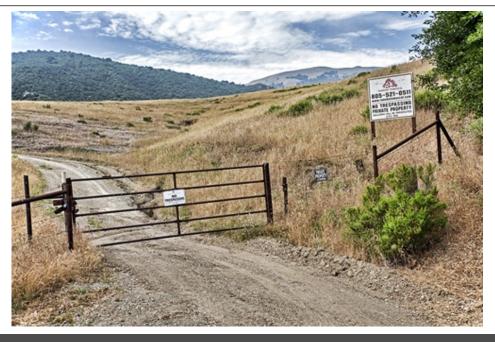

## 155 Acres with view of Lake Piru

## 4995 Piru Canyon Road, Piru, CA 93040

Conveniently located about 60 miles from downtown Los Angeles or 40 miles from downtown Ventura, your private sanctuary awaits on this 155-acre open-space property that features 360-degree views of tranquility. Sit back and allow the breathtaking views of Lake Piru, endless rolling hills and mountains nourish your soul... This rural property is suitable for organic agriculture use, ranch, grazing, equestrian use, etc. Become one with nature and make your dream of living a sustainable life raising horses, farm animals, growing your own food, hunting, hiking, fishing, boating, skiing all come true on this bountiful site! Lake Piru has day and night camping and offers one of only a very few campgrounds this close to the lake. There is potential to build a home and one of the wells on the property is suitable for 'ag water'.